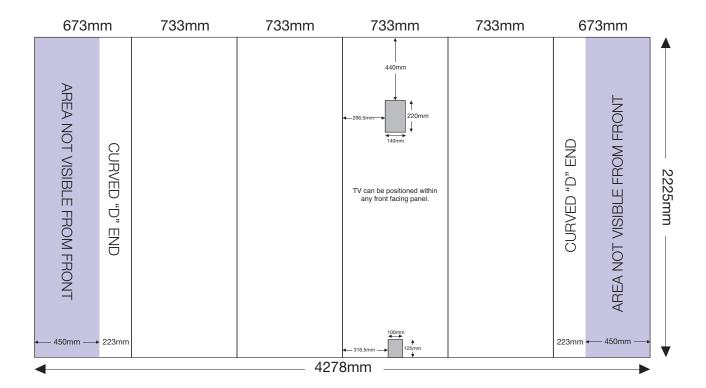

# ARTWORK TEMPLATE: 3x4 Straight TV 32"-60" Pop-up

Actual Size: 4278mm x 2225mm

Quarter Size Artwork: 1069.5mm x 556.25mm

#### **CHECKLIST**

- Create document at quarter size and save as a high resolution PDF or EPS file.
- Please use either Adobe Illustrator or Adobe InDesign to create your artwork.
- Position all text or logos 450mm away from the left and right side of the pop-up as this wraps around the back.
- Do not add any crop marks, registration marks, panel lines or outside bleed.
- Please make sure all pictures and graphics are embedded in the artwork.
- Create as one piece of artwork rather than individual panels.
- Supply in CMYK colour mode.
- PLEASE CONVERT ALL TEXT TO OUTLINES.