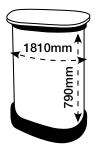

### **ARTWORK TEMPLATE: Graphic Wrap**

Actual Size: 1810mm x 790mm

#### **CHECKLIST**

- Document size is 1810mm (wide) x 790mm (high).
- Supply as a high resolution PDF or EPS file.
- Do not add any crop marks, registration marks, panel lines or outside bleed.
- Supply in CMYK colour mode.
- PLEASE CONVERT ALL TEXT TO OUTLINES.